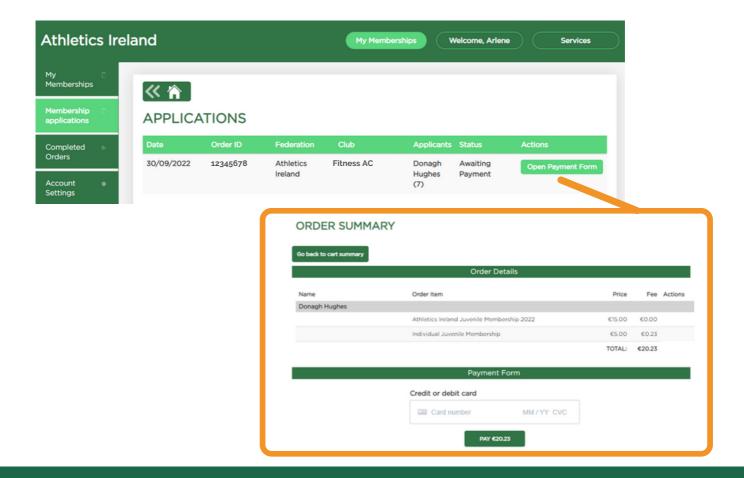

Once the membership has been approved, a payment link will be sent automatically via email. This can also be completed through the payment form now visible in **Membership Applications**.

Once the payment is complete, the membership will appear in the **My Memberships** section. If there are multiple memberships, these will also appear.