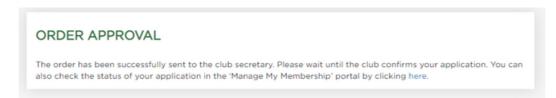

A message will appear on screen as confirmation that the submission has been sent to the club secretary for review and where to track it's progress.

Membership submissions will appear in the Membership Applications section of your account.