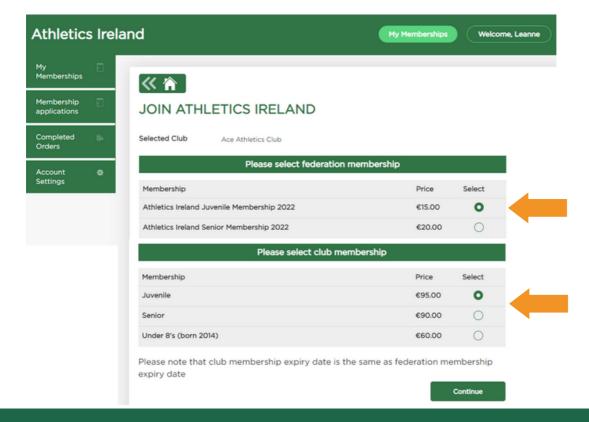

One item from both Federation Level Membership and Club Membership options should be selected. Then click **Continue**.