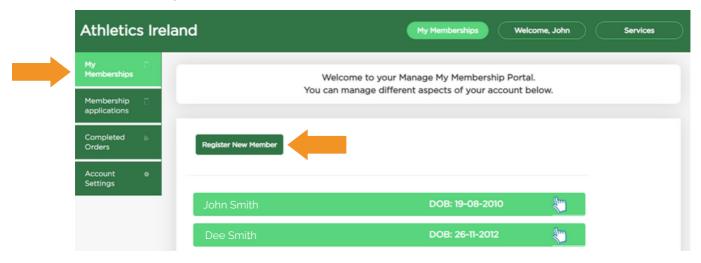

## Add a New Membership to your account

- Log into Athletics Ireland membership system HERE
- On the left hand side on the top of the screen you will see **My Memberships**. Click on **Register New Member**