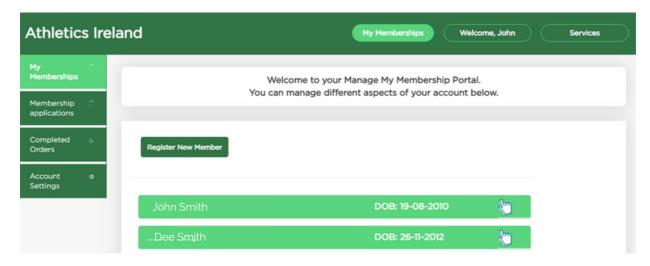

Once the membership has been approved, a payment link will be sent automatically via email. This can also be completed through the payment form now visible in **Membership Applications**.

Once the payment is complete, the membership will appear in the **My Memberships** section. If there are multiple memberships, these will also appear.

By clicking into the membership this will pull up your full membership details, as well as your membership profile that is fully editable.