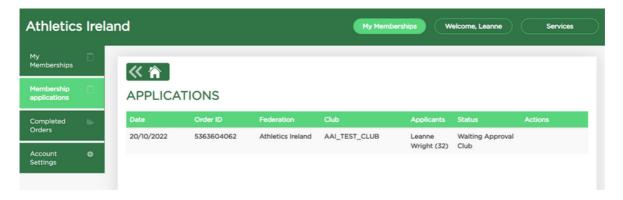

A message will appear on screen as confirmation that the submission has been sent to the club secretary for review and where to track it's progress.

Membership submissions will appear in the Membership Applications section of your account.