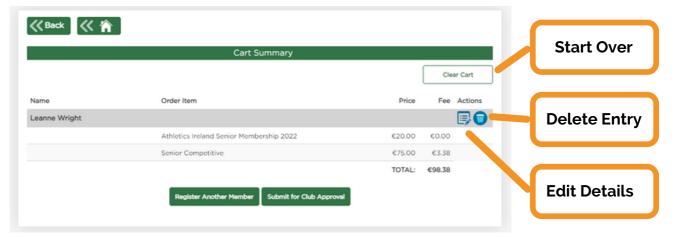

A message will appear on screen as confirmation that the submission has been sent to the club secretary for review and where to track it's progress.

Membership submissions will appear in the Membership Applications section of your account.