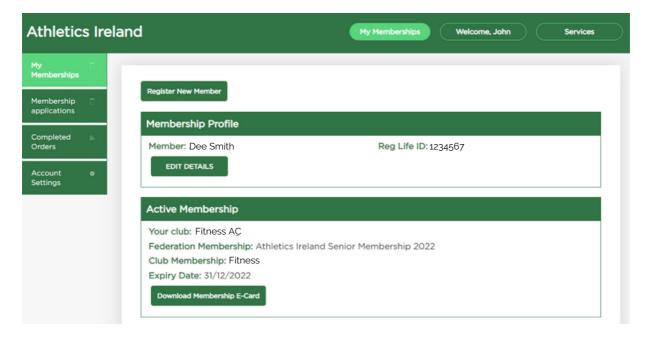

Once the membership has been approved, a payment link will be sent automatically via email. This can also be completed through the payment form now visible in **Membership Applications**.

Once the payment is complete, the membership will appear in the **My Memberships** section. If there are multiple memberships, these will also appear.

By clicking into the membership this will pull up your full membership details, as well as your membership profile that is fully editable.