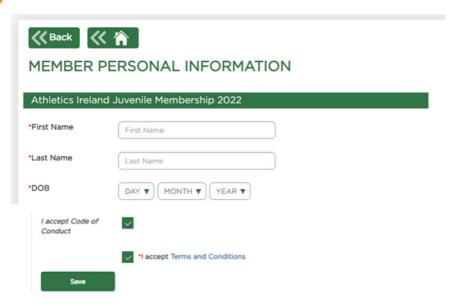

## Add a New Membership to your account

Enter in the personal information required for that membership. Select **Save.** 

After all the required information is added for that membership application is added, there is an option to add another member or submit for club approval.