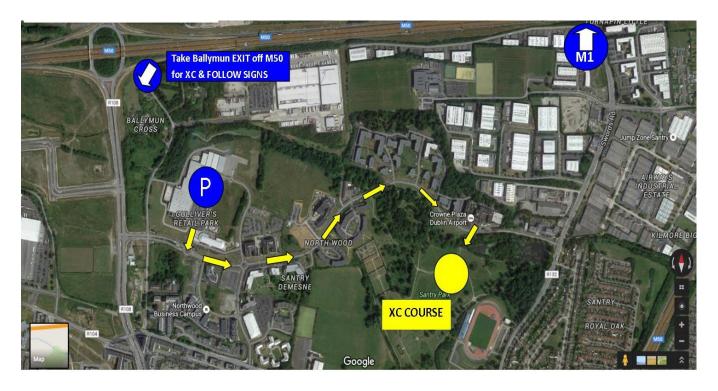

### **PARKING**

#### There will be no parking in the grounds of Morton Stadium or in Santry Demense.

The main event carpark will be in Gulliver's Retail Park (see map location below) which has been agreed by the local management company. Ignore the parking signage limiting patrons to a 3hour stay; this will not apply to event parking for the Cross Country.

Patrons are asked to use public transport were possible. Please refrain from parking in local residential areas.

Parking for meet officials will be at Clonliffe Harriers ONLY. No general event parking at this gate.