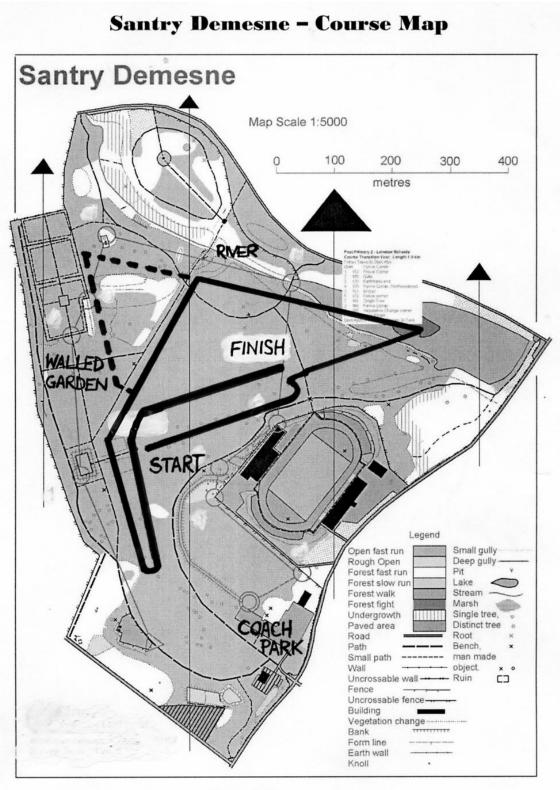

## **Timetable of Races**

| Event        | Call Up | Start Time | Distance | Course/Laps           |
|--------------|---------|------------|----------|-----------------------|
| Minor Girls  | 11.50am | 12 noon    | 1,500m   | 1 large lap           |
| Minor Boys   | 12.05pm | 12.15pm    | 2,000m   | 2 small laps          |
| Junior Girls | 12.25pm | 12.35pm    | 2,000m   | 2 small laps          |
| Junior Boys  | 12.45pm | 12.55pm    | 3,000m   | 2 large laps          |
| Inter Girls  | 1.05pm  | 1.15pm     | 3,500m   | 2 small + 1 large lap |
| Inter Boys   | 1.25pm  | 1.35pm     | 4,500m   | 3 large laps          |
| Senior Girls | 1.50pm  | 2.00pm     | 2,500m   | 1 small + 1 large lap |
| Senior Boys  | 2.10pm  | 2.20pm     | 6,000m   | 4 large laps          |

## GloHealth Leinster Schools' Cross Country Championships 2016

1,000m loop

additional 500m loop