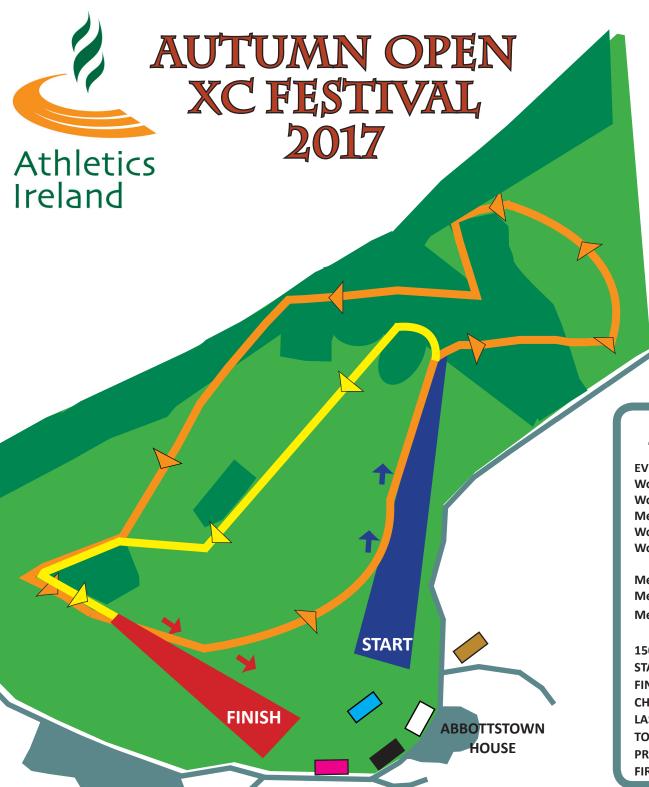

# AUTUMN OPEN XC FESTIVAL 2017

**Comhairle Contae Fhine Gall**Fingal County
Council

2.00pm

Women Senior 6000m

Women Masters 35-64 6000m

Men Masters 65+ 6000m

Women Junior (U20) 4500m

Women Masters 65+ 4500m

2.45pm

Men Senior 7500m

Men Masters 35-64 7500m

Men Junior (U20) 6000m