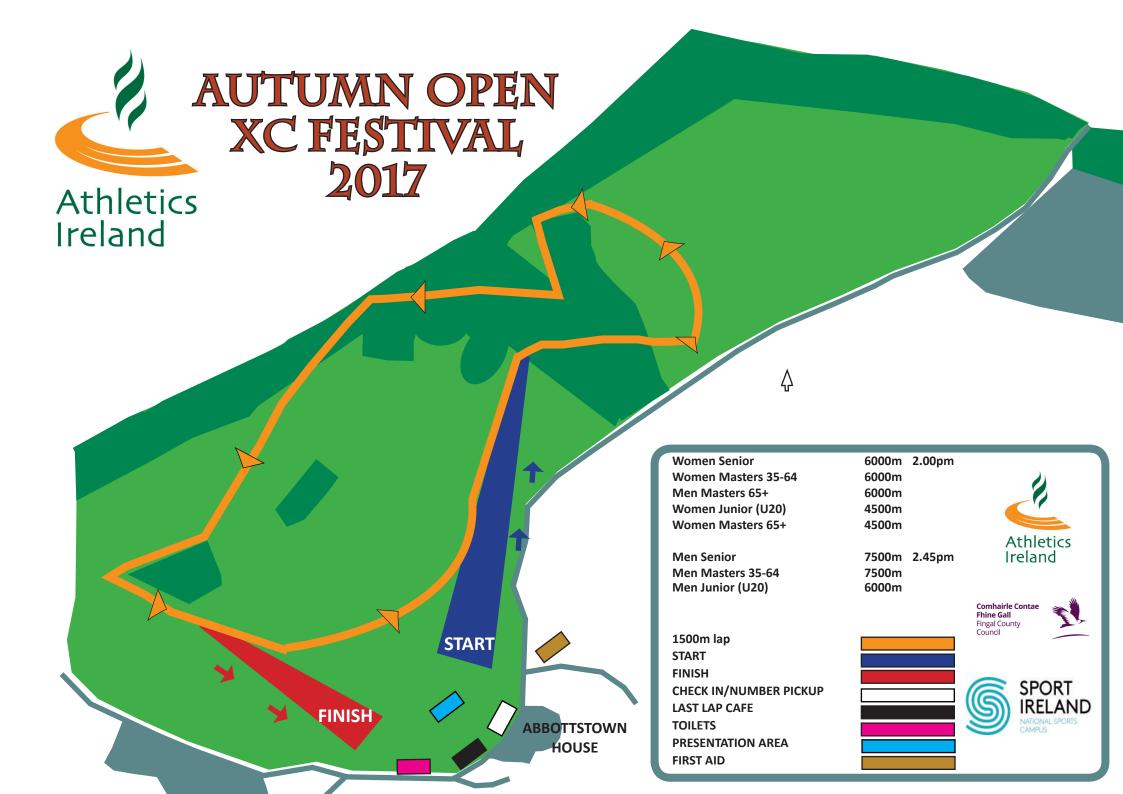

## AUTUMN OPEN INTERNATIONAL XC

| EVENT               | $\mathcal{L}$ | DISTANCE | START TIM | 1E                   |
|---------------------|---------------|----------|-----------|----------------------|
| Women Senior        |               | 6000m    | 2.00pm    |                      |
| Women Masters 35-64 |               | 6000m    |           |                      |
| Men Masters 65+     |               | 6000m    |           |                      |
| Women Junior (U20)  |               | 4500m    |           |                      |
| Women Masters 65+   |               | 4500m    |           | Athletics<br>Ireland |
| Men Senior          |               | 7500m    | 2.45pm    |                      |

 Men Senior
 7500m

 Men Masters 35-64
 7500m

 Men Junior (U20)
 6000m

1500m lap START FINISH CHECK IN/NUMBER PICKUP LAST LAP CAFE

TOILETS
PRESENTATION AREA
FIRST AID

# AUTUMN OPEN XC FESTIVAL 2017

**Comhairle Contae Fhine Gall**Fingal County
Council

2.00pm

Women Senior 6000m

Women Masters 35-64 6000m

Men Masters 65+ 6000m

Women Junior (U20) 4500m

Women Masters 65+ 4500m

2.45pm

Men Senior 7500m

Men Masters 35-64 7500m

Men Junior (U20) 6000m