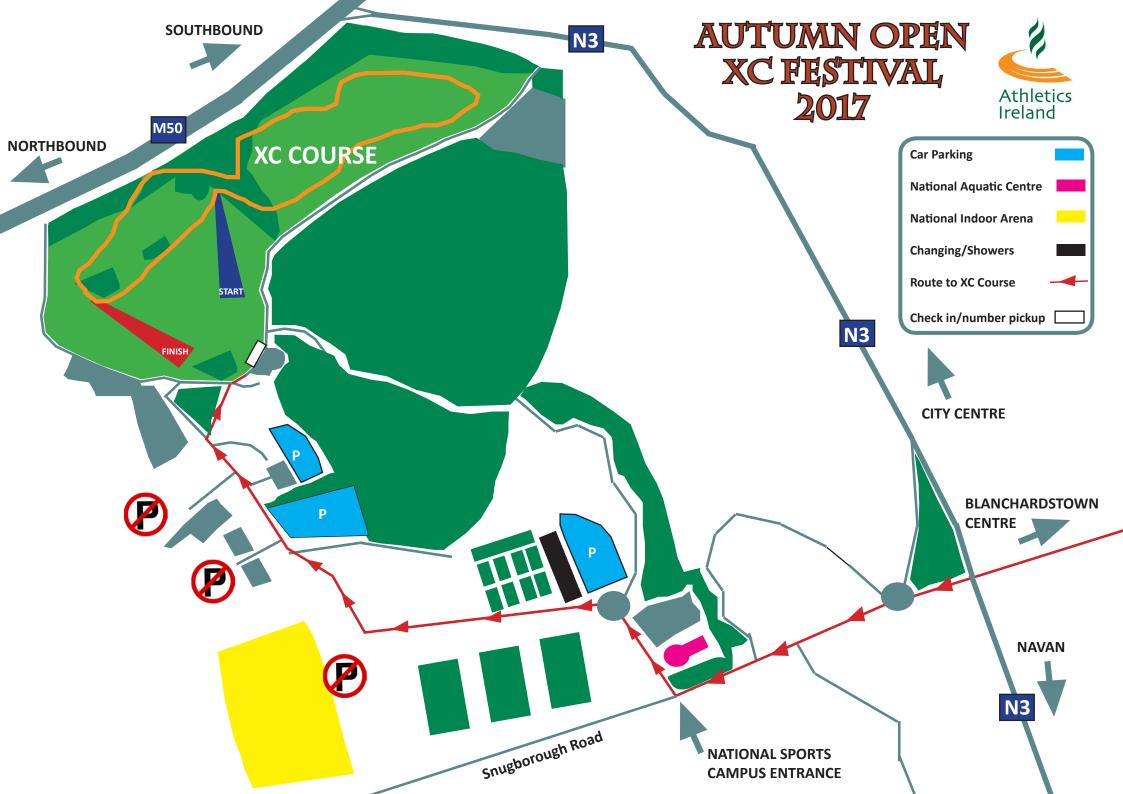

## **Directions to the National Sports Campus**

The following are directions to the National Sports Campus.

#### By Bus from the City Centre.

Please take the 38A from the Hawkins Street in the City Centre to Snugborough Road in Blanchardstown

#### By Car from the City Centre.

Take the Navan Road to the Blanchardstown M50 Roundabout. Continue straight through the roundabout and also through the Blanchardstown Village roundabout. 500 metres after the village roundabout take the slip road to the left and stay in the right hand lane. Take a sharp right at the top of the slip road and cross over the bridge. Take the first exit off the small roundabout at the other side of the bridge. Continue up Snugborough Road and take a right at the second set of traffic lights into the National Aquatic Centre.

#### By car from the M50.

Take the exit at junction 6 on the M50 for Blanchardstown. Continue straight through the Blanchardstown Village roundabout. 500 metres after the village roundabout take the slip road to the left and stay in the right hand lane. Take a sharp right at the top of the slip road and cross over the bridge. Take the first exit off the small roundabout at the other side of the bridge. Continue up Snugborough Road and take a right at the second set of traffic lights into the National Aquatic Centre.

#### By Car from the Blanchardstown Centre.

Exit the Blanchardstown Centre complex via the Westpoint Health Club exit. Continue to the set of traffic lights and take a left over the bridge. Take the first exit off the small roundabout at the other side of the bridge. Continue up Snugborough Road and take a right at the second set of traffic lights into the National Aquatic Centre.