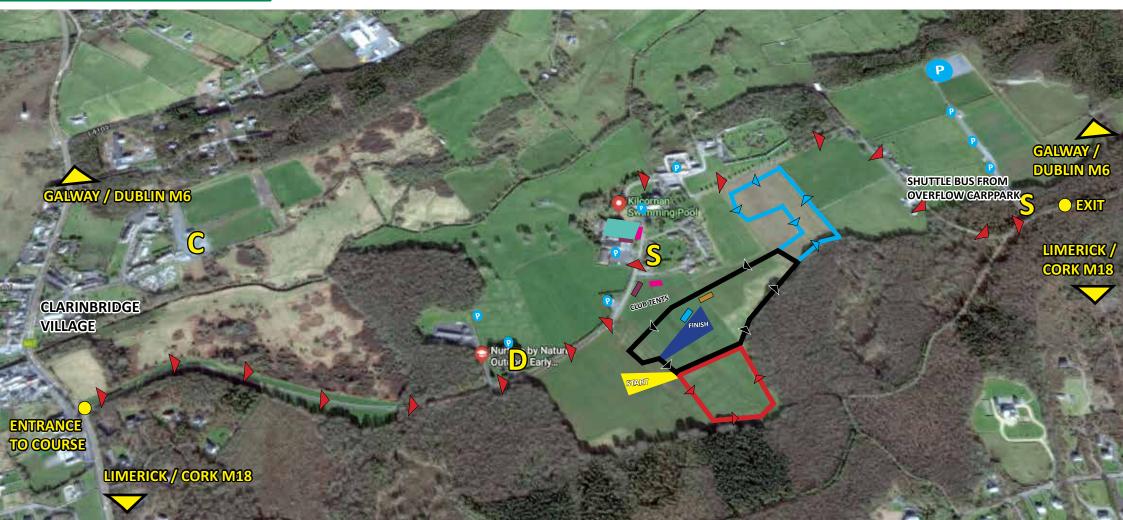

#### **Venue Information**

- Follow instructions from stewards.
- Shuttle bus in operation between Colga FC parking and Kilcornan HQ. Approx 1 km.
- Coach drop off at Pilgrimage Trust building
- Coach off-site parking at Clarinbridge GAA grounds.
- No parking on grass or on avenue.
- When leaving grounds through back gate turn: Right for Limerick – M18 Left for Galway / Dublin – M6

| ONE WAY SYSTEM              |            |
|-----------------------------|------------|
| ENTRANCE TO COURSE          | $\bigcirc$ |
| PARKING                     | 2          |
| COACH DROP OFF POINT        | D          |
| COACH OFF SITE PARKING AT   | 0          |
| CLARINBRIDGE GAA CLUB       | C          |
| SHUTTLE BUS PICKUP/DROP OFF | S          |
|                             |            |