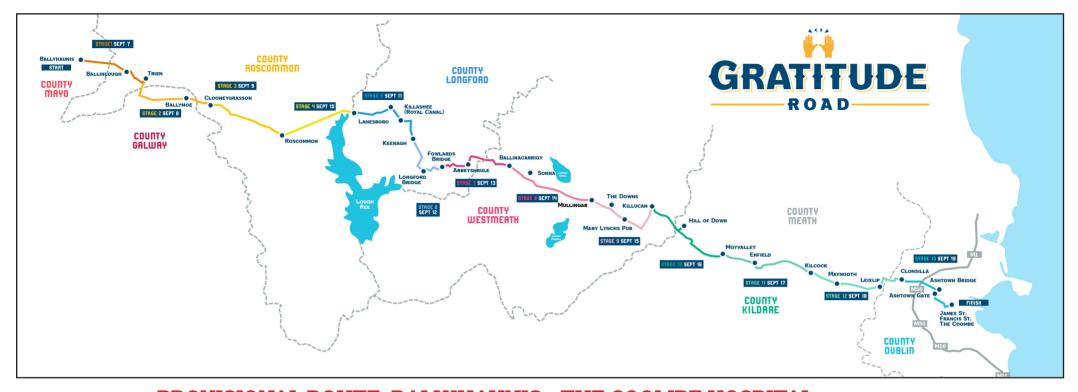

## PROVISIONAL ROUTE, BALLYHAUNIS - THE COOMBE HOSPITAL (DISTANCES IN KM)

| Stage 1 – Monday, Sept 7            |    | Stage 6 – Saturday, Sept 12                     |    | Stage 10 – Wednesday, Sept 16                      |    |
|-------------------------------------|----|-------------------------------------------------|----|----------------------------------------------------|----|
| Ballyhaunis - Ballinlough           | 10 | Keenagh - Longford Bridge (2km from Ballymahon) | 8  | Killucan – Hill of Down                            | 9  |
| Ballinlough – Trien                 | 7  | Longford Bridge - Fowlards Bridge               |    | Hill of Down - Moyvalley                           | 9  |
|                                     |    | (3km from Ballymahon on N55)                    | 6  |                                                    |    |
| Stage 2 – Tuesday, Sept 8           |    |                                                 |    | Stage 11 – Thursday, Sept 17                       |    |
| Trien - Ballymoe                    | 10 | Stage 7 – Sunday, Sept 13                       |    | Moyvalley - Enfield                                | 6  |
| Ballymoe - Clooneygrasson           | 5  | Fowlards Bridge – Abbeyshrule                   | 6  | Enfield - Kilcock                                  | 13 |
|                                     |    | Abbeyshrule – Ballinacarrigy                    | 10 |                                                    |    |
| Stage 3 – Wednesday, Sept 9         |    |                                                 |    | Stage 12 – Friday, Sept 18                         |    |
| Clooneygrasson - Roscommon          | 15 | Stage 8 – Monday, Sept 14                       |    | Kilcock - Maynooth                                 | 6  |
|                                     |    | Ballinacarrigy – Sonna – Mullingar              | 17 | Maynooth – Leixlip                                 | 6  |
| Stage 4 – Thursday, Sept 10         |    |                                                 |    | Leixlip - Clonsilla                                | 6  |
| Roscommon - Lanesboro               | 15 | Stage 9 – Tuesday, Sept 15                      |    |                                                    |    |
|                                     |    | Mullingar – The Downs                           | 8  | Stage 13 – Saturday, Sept 19                       |    |
| Stage 5 – Friday, Sept 11           |    | The Downs – Mary Lynchs Pub                     | 4  | Clonsilla – Ashtown Bridge                         | 6  |
| Lanesboro – Killashee (Royal Canal) | 9  | Mary Lynchs Pub – Killucan                      |    | Ashtown Bridge - Phoenix Park (Ashtown Gates)      | 1  |
| Killashee - Ballyduff - Keenagh     | 8  | (6km north of Kinnegad)                         | 5  | Thru Phoenix Park – James St – Francis St - Coombe | 7  |