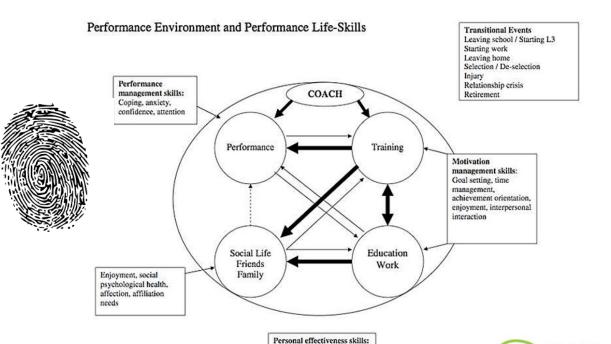

#### **The Performance Environment**

### Performance Environment

- > Create Environment
- > Sharpen the skills
- > Everything Impacts Everything
- > Unique

### **The Performance Environment**

planning, time management, negotiation, communication